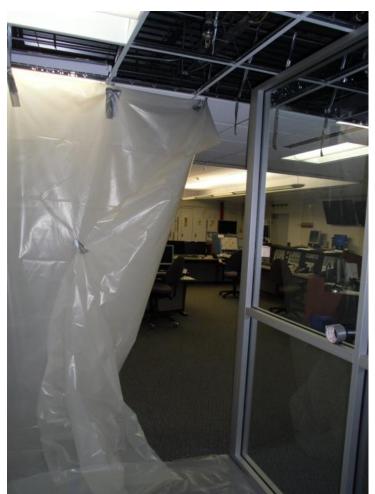

MCC HVAC project: temporary wall to control room

SL22 CPS ON

B68 (W2) addition

B68 tunnel LCW modifications

2L10 ready for move to TED

2S+ installation