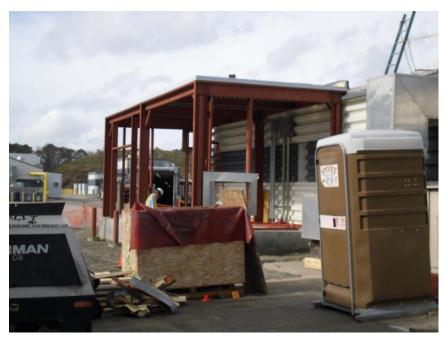

MCC HVAC project: temporary wall to control room

SL22 CPS ON

B68 (W2) addition

B68 tunnel LCW modifications

2L10 ready for move to TED

2S+ installation